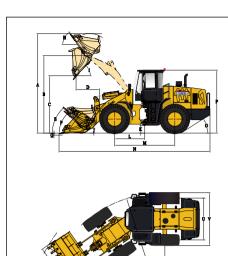

# **DIMENSIONS**

| NO. | DESCRIPTION                        | UNIT | STD  | ΗD   |
|-----|------------------------------------|------|------|------|
| Α   | Overall Height – Bucket Raised     | mm   | 5338 | 5635 |
| В   | Bucket Pin Height at Max. Lift     | mm   | 4163 | 4520 |
| С   | Dump Clearance at Max. Lift (45°)  | mm   | 3080 | 3435 |
| D   | Reach at Max. Lift and 45° Dump    | mm   | 1252 | 1274 |
| Е   | Rack Back Angle at Carry           | ٥    | 48   | 46   |
| F   | Rack Back Angle at Ground          | ٥    | 45   | 44   |
| G   | Digging Depth                      | mm   | 50   | 50   |
| Н   | Rack Back Angle at Max. Lift       | ٥    | 53   | 48   |
| I   | Dump Angle at Max. Lift            | ٥    | 45   | 45   |
| J   | Carry Height                       | mm   | 400  | 400  |
| K   | Ground Clearance                   | mm   | 408  | 408  |
| L   | Center Line of Front Axle to Hitch | mm   | 1650 | 1650 |
| М   | Wheel Base                         | mm   | 3300 | 3300 |
| N   | Overall Length                     | mm   | 8220 | 8560 |
| 0   | Departure Angle                    | ۰    | 28   | 28   |
| Р   | Height to Top of Cab               | mm   | 3380 | 3380 |
| Q   | Overall Width over Bucket          | mm   | 3010 | 3010 |
| R   | Min. Turning Radius over Bucket    | mm   | 7210 | 7450 |
| S   | Min. Turning Radius over Tires     | mm   | 6665 | 6665 |
| Т   | Steering Angle – Left/Right        | ۰    | 35   | 35   |
| U   | Width at Tread Center              | mm   | 2240 | 2240 |
| ٧   | Overall Width over Tires           | mm   | 2835 | 2835 |